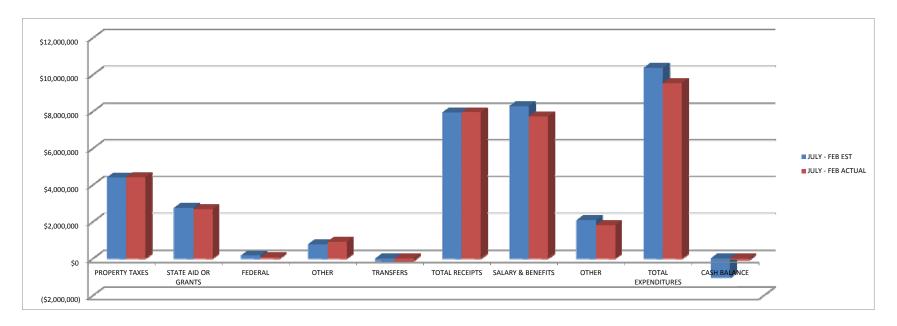

|                   |                | STATE AID   |           |           |             | TOTAL       |                   |             | TOTAL        | CASH          |
|-------------------|----------------|-------------|-----------|-----------|-------------|-------------|-------------------|-------------|--------------|---------------|
| MONTH             | PROPERTY TAXES | OR GRANTS   | FEDERAL   | OTHER     | TRANSFERS   | RECEIPTS    | SALARY & BENEFITS | OTHER       | EXPENDITURES | BALANCE       |
| JULY - FEB EST    | \$4,387,105    | \$2,738,962 | \$160,334 | \$767,904 | (\$113,847) | \$7,940,458 | \$8,291,733       | \$2,074,299 | \$10,366,032 | (\$1,031,860) |
| JULY - FEB ACTUAL | \$4,409,221    | \$2,675,872 | \$74,151  | \$908,646 | (\$114,367) | \$7,953,523 | \$7,720,922       | \$1,821,050 | \$9,541,972  | (\$70,520)    |